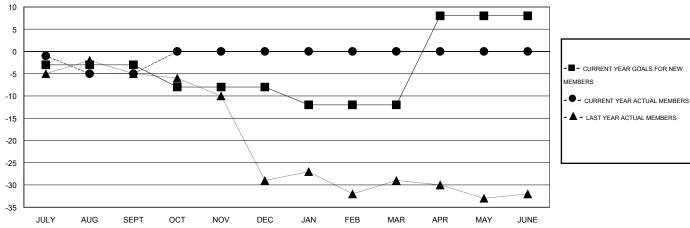

## MONTHLY MEMBERSHIP PROGRESS REPORT

District 24 F

Results as of: 9/30/2016

GMT: Cindy Gregg LOCATION VIRGINIA GMT CA 1



## GOALS AND ACTUAL NEW CLUBS CUMULATIVE







| DROPPED CLUBS: 0         |              | 8 CLUBS OF 36 ADDED 1 OR MORE<br>NEW MEMBERS | GENDER DISTRI     | GENDER DISTRIBUTION  MALE 562 (70.25%) |    |
|--------------------------|--------------|----------------------------------------------|-------------------|----------------------------------------|----|
| DROPPED MEMBERS          |              |                                              | FEMALE            | 238 (29.75%)                           |    |
| DECEASED  CLUB CANCELLED | 2<br>0<br>13 | CLICK HERE FOR HEALTH ASSESSMENT DATA        |                   | FAMILY UNIT MEMBERS HEAD OF HOUSEHOLD  |    |
| OTHER                    | 15           |                                              | NON-HEAD OF HOUSE | HOLD                                   | 77 |