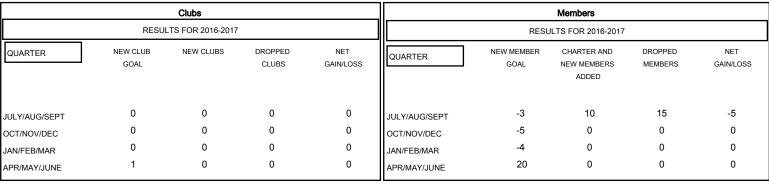

## MONTHLY MEMBERSHIP PROGRESS REPORT

District 24 F

Results as of: 9/30/2016

GMT: Cindy Gregg LOCATION VIRGINIA GMT CA 1



## GOALS AND ACTUAL NEW CLUBS CUMULATIVE







| DROPPED CLUBS: 0         |              | 8 CLUBS OF 36 ADDED 1 OR MORE<br>NEW MEMBERS | GENDER DISTRI     | GENDER DISTRIBUTION  MALE 562 (70.25%) |    |
|--------------------------|--------------|----------------------------------------------|-------------------|----------------------------------------|----|
| DROPPED MEMBERS          |              |                                              | FEMALE            | 238 (29.75%)                           |    |
| DECEASED  CLUB CANCELLED | 2<br>0<br>13 | CLICK HERE FOR HEALTH ASSESSMENT DATA        |                   | FAMILY UNIT MEMBERS HEAD OF HOUSEHOLD  |    |
| OTHER                    | 15           |                                              | NON-HEAD OF HOUSE | HOLD